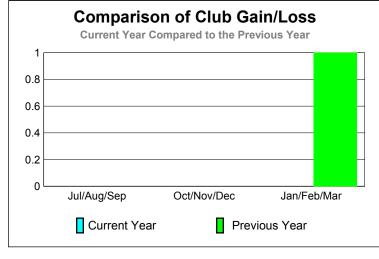

GMT: Gary W Fry Location: MINNESOTA GMT CA: 1

Clubs

|             |                            | 200                           | 2008-2009                         |                                  |                                  |
|-------------|----------------------------|-------------------------------|-----------------------------------|----------------------------------|----------------------------------|
| Month       | New<br>Club<br><u>Goal</u> | Actual<br>New<br><u>Clubs</u> | Actual<br>Dropped<br><u>Clubs</u> | Gain/<br>Loss of<br><u>Clubs</u> | Gain/<br>Loss of<br><u>Clubs</u> |
| Jul/Aug/Sep | 0                          | 0                             | 0                                 | 0                                | 0                                |
| Oct/Nov/Dec | 0                          | 0                             | 0                                 | 0                                | 0                                |
| Jan/Feb/Mar | 1                          | 0                             | 0                                 | 0                                | 1                                |
| Totals      | 1                          | 0                             | 0                                 | 0                                | 1                                |