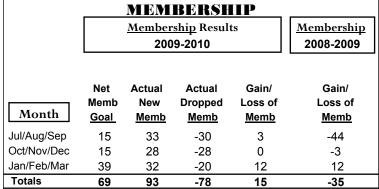

GMT: Gary W Fry Location: MINNESOTA GMT CA: 1

Clubs

|             |                            | 200                           | 2008-2009                         |                                  |                                  |
|-------------|----------------------------|-------------------------------|-----------------------------------|----------------------------------|----------------------------------|
| Month       | New<br>Club<br><u>Goal</u> | Actual<br>New<br><u>Clubs</u> | Actual<br>Dropped<br><u>Clubs</u> | Gain/<br>Loss of<br><u>Clubs</u> | Gain/<br>Loss of<br><u>Clubs</u> |
| Jul/Aug/Sep | 0                          | 0                             | 0                                 | 0                                | 0                                |
| Oct/Nov/Dec | 0                          | 0                             | 0                                 | 0                                | 0                                |
| Jan/Feb/Mar | 1                          | 0                             | 0                                 | 0                                | 1                                |
| Totals      | 1                          | 0                             | 0                                 | 0                                | 1                                |