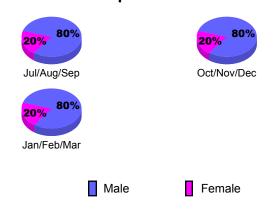

Nov/Dec | 0                          | 0                             | 0                                 | 0                                | 0                                |
| Jan/Feb/Mar | 1                          | 0                             | 0                                 | 0                                | 1                                |
| Totals      | 1                          | 0                             | 0                                 | 0                                | 1                                |

**CLUBS** 

**Club** Results

## Club Results 2009-2010 Goal, New, Dropped, Gain/Loss 1 0.8 0.6 0.4 0.2 0 Jul/Aug/Sep Oct/Nov/Dec Jan/Feb/Mar Goal Actual Dropped Gain Loss C



## YTD Status Quo Clubs 2009-2010









## **Gender Comparison 2009-2010**