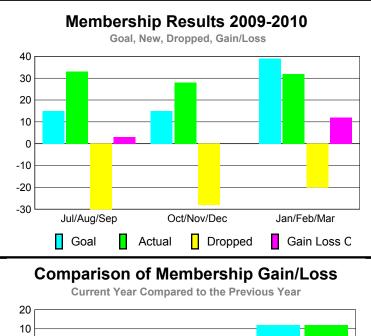

GMT: Gary W Fry Location: MINNESOTA GMT CA: 1

Clubs

|             |                            | 200                           | 2008-2009                         |                                  |                                  |
|-------------|----------------------------|-------------------------------|-----------------------------------|----------------------------------|----------------------------------|
| Month       | New<br>Club<br><u>Goal</u> | Actual<br>New<br><u>Clubs</u> | Actual<br>Dropped<br><u>Clubs</u> | Gain/<br>Loss of<br><u>Clubs</u> | Gain/<br>Loss of<br><u>Clubs</u> |
| Jul/Aug/Sep | 0                          | 0                             | 0                                 | 0                                | 0                                |
| Oct/Nov/Dec | 0                          | 0                             | 0                                 | 0                                | 0                                |
| Jan/Feb/Mar | 1                          | 0                             | 0                                 | 0                                | 1                                |
| Totals      | 1                          | 0                             | 0                                 | 0                                | 1                                |