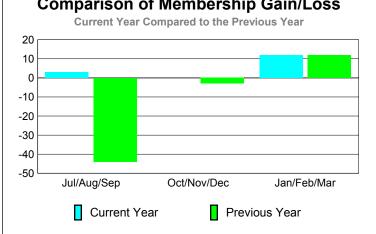

GMT: Gary W Fry Location: MINNESOTA GMT CA: 1

Clubs

|             |                            | 200                           | 2008-2009                         |                                  |                                  |
|-------------|----------------------------|-------------------------------|-----------------------------------|----------------------------------|----------------------------------|
| Month       | New<br>Club<br><u>Goal</u> | Actual<br>New<br><u>Clubs</u> | Actual<br>Dropped<br><u>Clubs</u> | Gain/<br>Loss of<br><u>Clubs</u> | Gain/<br>Loss of<br><u>Clubs</u> |
| Jul/Aug/Sep | 0                          | 0                             | 0                                 | 0                                | 0                                |
| Oct/Nov/Dec | 0                          | 0                             | 0                                 | 0                                | 0                                |
| Jan/Feb/Mar | 1                          | 0                             | 0                                 | 0                                | 1                                |
| Totals      | 1                          | 0                             | 0                                 | 0                                | 1                                |